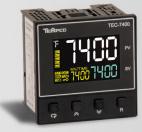

1/32 DIN

1/16 DIN

1/8 DIN

| Model# TEC-8450    | Model# TEC-7400 | Model# TEC-4400 |
|--------------------|-----------------|-----------------|
| 1/8 DIN Horizontal | 3/16 DIN        | 1/4 DIN         |