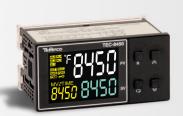

1/32 DIN

1/16 DIN

1/8 DIN

| Model# TEC-8450    | Model# TEC-7400 | Model# TEC-4400 |
|--------------------|-----------------|-----------------|
| 1/8 DIN Horizontal | 3/16 DIN        | 1/4 DIN         |