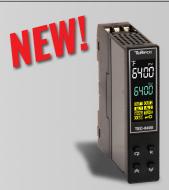

- Ramp & Soak Profiler
- CT Inputs for Heater-Break
- Remote set point and Up to **6 Event Inputs**
- **Bumpless Transfer**
- **Lockout Protection**
- Approvals: UL, cUL, CE, RoHS, REACH

Model# TEC-6400 **DIN RAIL MOUNT**