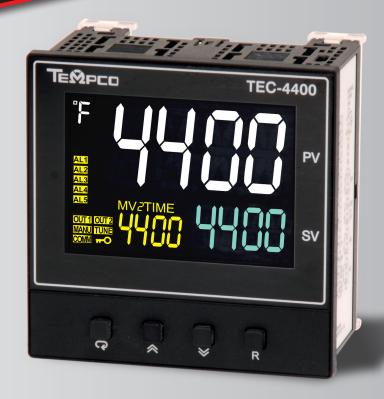

1/32 DIN

1/16 DIN

1/8 DIN

| Model# TEC-8450    | Model# TEC-7400 | Model# TEC-4400 |
|--------------------|-----------------|-----------------|
| 1/8 DIN Horizontal | 3/16 DIN        | 1/4 DIN         |