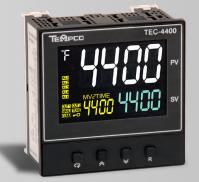

1/32 DIN

1/16 DIN

1/8 DIN

| Model# TEC-8450    | Model# TEC-7400 | Model# TEC-4400 |
|--------------------|-----------------|-----------------|
| 1/8 DIN Horizontal | 3/16 DIN        | 1/4 DIN         |