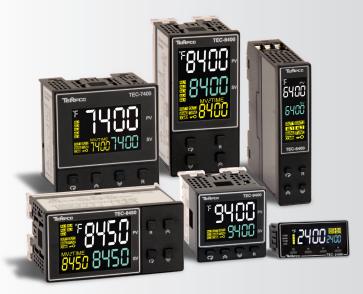

# TEMPCO TEC TEMPERATURE CONTROLLERS

Tempco introduces the all new, next generation TEC Controllers. These high performance controllers are easy-to-use, feature an all new compact design and a bright multicolor LCD display. TEC Controllers are also used for pressure flow and humidity. Discover why Tempco TEC Controllers are the #1 solution for your process applications!

1/32 DIN

1/16 DIN

1/8 DIN

| Model# TEC-8450    | Model# TEC-7400 | Model# TEC-4400 |
|--------------------|-----------------|-----------------|
| 1/8 DIN Horizontal | 3/16 DIN        | 1/4 DIN         |