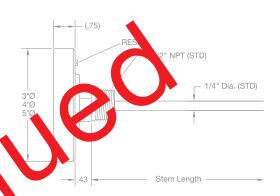

#### **Backmounted Bimetal Dial Thermometers**

#### **Design Features**

- \* All Stainless Steel Construction
- \* Hermetically Sealed (ASME B40.3)
- \* Accurate to 1% of Full Scale
- \* Standard External Reset
- \* Silicone Fillable for Vibration Resistance
- \* 1/2" NPT Connection Standard
- \* Selected 3" and 5" Dial Thermome ars Available from Stock

## Backmounted Bimetal Dial Thermolyeters Standard Sizes and Ranges 1/2" NP Connection Standard

| Dial Dia. | Stem Length | Pa Number by Temperature Range |           |            |            |             |             |
|-----------|-------------|--------------------------------|-----------|------------|------------|-------------|-------------|
| (in)      | (in)        | -40 to 160°F                   | to 1 V°F  | 0 to 200°F | 0 to 250°F | 50 to 300°F | 50 to 550°F |
|           | 2.5         | BMT1000                        | Въ Т106 4 | BMT10007   | BMT10010   | BMT10013    | BMT10016    |
| 3         | 4           | BMT1000                        | BN 110005 | BMT10008   | BMT10011   | BMT10014    | BMT10017    |
|           | 6           | P 11 3002                      | ВУ Г10006 | BMT10009   | BMT10012   | BMT10015    | BMT10018    |
|           | 2.5         | 3MT10019                       | MT10022   | BMT10025   | BMT10028   | BMT10031    | BMT10034    |
| 5         | 4           | RMT100 0                       | BMT10023  | BMT10026   | BMT10029   | BMT10032    | BMT10035    |
|           | 6           | MT10' .1                       | BMT10024  | BMT10027   | BMT10030   | BMT10033    | BMT10036    |