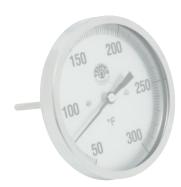

and Many More!!!

Bimetal Dial Thermometers are ideal for when you need a simple, "local" temperature display.

Tempco offers 2 styles: Backmounted and Adjustable Angle, each available with either 3" or 5" dials.

#### **Design Features**

- \* All Stainless Steel Construction
- \* Hermetically Sealed (ASME B40.3)
- \* Accurate to 1% of Full Scale
- \* Standard External Reset
- \* Silicone Fillable for Vibration Resistance
- \* 1/2" NPT Connection Standard
- \* Selected 3" and 5" Dial Thermome ars Available from Stock