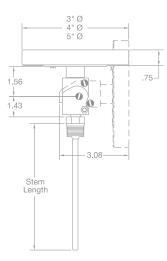

### **Adjustable Angle Bimetal Dial Thermometers**

#### **Design Features**

- \* Complete 180° Adjustability
- \* 360° Case Rotation
- \* All Stainless Steel Construction
- \* Hermetically Sealed (ASME B40.3)
- \* Accurate to 1% of Full Scale
- \* Standard External Reset
- \* Silicone Fillable for Vibration Resistance
- \* 1/2" NPT Connection Standard
- \* Selected 3" and 5" Dial Thermometers Available from Stock